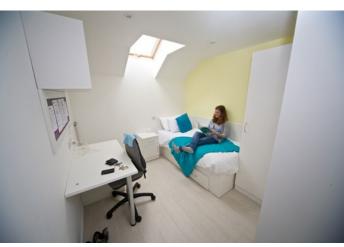

## **Residence description**

Kings Charminster is a modern purpose-built premium student residence just 20 minutes walk from Kings Bournemouth. The residence offers 41 single and twin bedrooms, all with en suite shower rooms and furnished to a high standard. The residence is half-board with breakfast and dinner freshly prepared by our chefs. Students are supervised by the full time residence warden. *Exclusively for Kings students*.

## Type of rooms

Single (En suite)

Twin (En suite)

| <b>Residence facilities</b>  | Comments                                                        |
|------------------------------|-----------------------------------------------------------------|
| WiFi                         | $\checkmark$                                                    |
| Student lounge               | With DVD player, TV and Wii                                     |
| Laundry                      | On site, included in price                                      |
| Secure Bike Storage          | $\checkmark$                                                    |
| Cleaning                     | Communal areas twice per week,<br>bedrooms and bathrooms weekly |
| Tea/coffee making facilities | Situated in dining room                                         |
| Residence staff              | Live-in warden                                                  |
| Heating                      | Included in the price                                           |
| 24 hour security             | $\checkmark$                                                    |
| Room facilities              | Comments                                                        |
| Duvet and pillow provided    | <b>√</b>                                                        |
| Bed sheets provided          | Clean bedding provided weekly                                   |
| Toilet paper provided        | $\checkmark$                                                    |
| En suite shower room         | $\checkmark$                                                    |
| Bath mat                     | $\checkmark$                                                    |
| Luggage storage              | $\checkmark$                                                    |
| Desk and lamp                | $\checkmark$                                                    |
| Wardrobe                     | $\checkmark$                                                    |
| WiFi                         | ✓                                                               |
| Security                     |                                                                 |
| a                            |                                                                 |