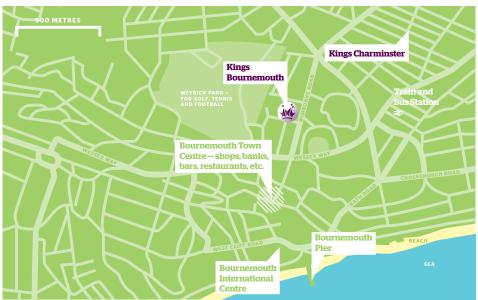

## **Residence area description**

The residence is situated just 5 minutes' walk from Charminster (the vibrant and trendy heart of student life in Bournemouth), just a 20-minute walk from Kings and a 30-minute walk to the town centre. A range of amenities and healthcare facilities are close by.