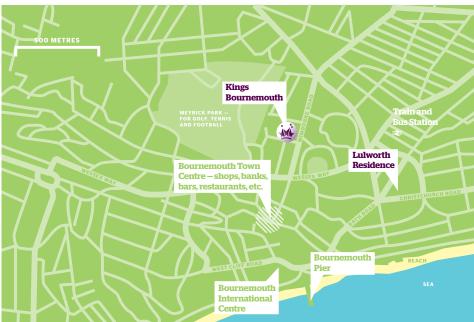

# Residence area description

Situated just a 10-minute walk from the town centre in a safe environment, with access to local transport, shops, restaurants, and local healthcare facilities, this is an ideal location for Kings Students.

| Journey | 7 to | coll | ege: |
|---------|------|------|------|
|         |      |      | -6-  |

| Door to door travel time | 15 minutes (Braidley Road)      |
|--------------------------|---------------------------------|
|                          | 10 minutes (St. Peters Quarter) |

Means of transportation On foot

| $\label{thm:continuous} Within walking \ distance \ of:$ |            |
|----------------------------------------------------------|------------|
| Supermarkets/local shops                                 | 5 minutes  |
| Cafes/restaurants                                        | 5 minutes  |
| Town centre and shopping                                 | 5 minutes  |
| Beach                                                    | 10 minutes |
| Train station                                            | 10 minutes |
| Bus stops                                                | 1minute    |