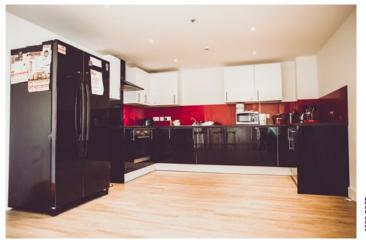

#### Residence description

The Kings Bournemouth Lulworth Residence is brand new and an exciting change for Kings Bournemouth. The residence offers single en suite rooms which also feature a small double bed and a small number of studios. Each flat can accommodate between 6-8 students, who share a large kitchen/lounge area, with windows and doors designed to get as much air and light as possible. Some rooms offer a sea view. There is also a communal restaurant and study area on site where students can dine and socialise. 24/7 security was a key factor in the building of this residence.