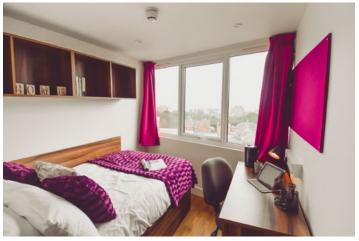

#### Residence description

The Kings Bournemouth Lulworth Residence is brand new and an exciting change for Kings Bournemouth. The residence offers single en suite rooms which also feature a small double bed and a small number of studios. Each flat can accommodate between 6-8 students, who share a large kitchen/lounge area, with windows and doors designed to get as much air and light as possible. Some rooms offer a sea view. There is also a communal restaurant and study area on site where students can dine and socialise. 24/7 security was a key factor in the building of this residence.

### Type of rooms

Single (en suite)
En suite studios are also available at a supplement

| Room facilities           | Comments                      |
|---------------------------|-------------------------------|
| Duvet and pillow provided | ✓                             |
| Bed sheets provided       | Clean bedding provided weekly |
| Toilet paper provided     | <b>✓</b>                      |
| En suite shower room      | <b>✓</b>                      |
| Towel                     | Changed weekly                |
| Desk and lamp             | <b>✓</b>                      |
| Wardrobe                  | <b>✓</b>                      |
| WiFi                      | ✓                             |
| Security                  |                               |