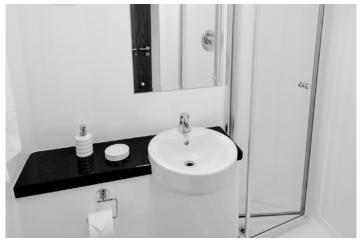

### Type of rooms

Single (en suite)
En suite studios are also available at a supplement

| Room facilities           | Comments                      |
|---------------------------|-------------------------------|
| Duvet and pillow provided | ✓                             |
| Bed sheets provided       | Clean bedding provided weekly |
| Toilet paper provided     | <b>✓</b>                      |
| En suite shower room      | <b>✓</b>                      |
| Towel                     | Changed weekly                |
| Desk and lamp             | <b>✓</b>                      |
| Wardrobe                  | <b>✓</b>                      |
| WiFi                      | ✓                             |
| Security                  |                               |